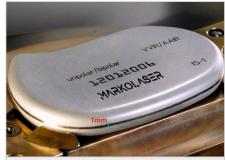

## Aeronautical • Automotive • Electrical & Electronics • Ship Building • Medical

**Seam Welding On Automotive Parts** 

**Fine Welding on Medical Equipments** 

**Welding on Pacemakers** 

**Welding on Dental Screws** 