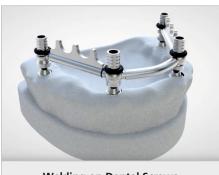

## Aeronautical • Automotive • Electrical & Electronics • Ship Building • Medical

**Seam Welding On Automotive Parts** 

**Fine Welding on Medical Equipments** 

**Welding on Pacemakers** 

**Welding on Dental Screws** 